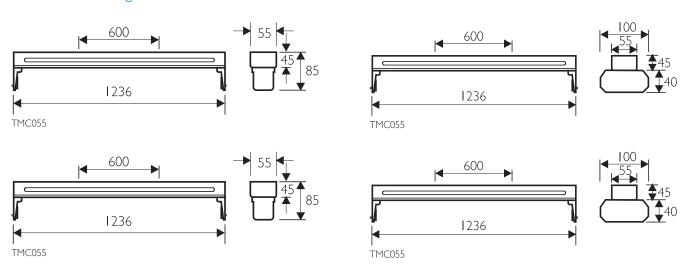

der coated gray and white cover. The reflector can be either powder coated or sandwiched aluminium. TMC 055 Batten family is a range of robust industrial solutions suitable for lighting general industrial spaces like panel rooms, switch gear rooms.

#### **Features**

- Sturdy channel made form CRCA sheet steel, powder coated gray housing and white cover.
- Choice of wide variety of reflectors like powder coated, aluminium, sandwiched etc.
- Option of wide variety of ballast like electromagnetic, high frequent electronic, analog and digital dimmable.
- Designed for ceiling and surface mounting with special provision for cable entry from the side.

# **Application**

- Industries
- Parking
- Schools and colleges
- Corridors



TMC055

## Related products



TMC055m

## Dimensional drawing



#### **General information**

| Order code   | Product family code | Number of lamps | Lamp family code | Lamp power | Gear | Compensation circuit |
|--------------|---------------------|-----------------|------------------|------------|------|----------------------|
| 919015146131 | TMC055              | 1               | TL-D             | 36         | EBE  | -                    |
| 919015146132 | TMC055              | 2               | TL-D             | 36         | EBE  | -                    |
| 919015148136 | TMC055              | 1               | TL-D             | 36         | -    | IC                   |
| 919015148139 | TMC055              | 2               | TL-D             | 36         | -    | IC                   |



Specifications are subject to change without notice