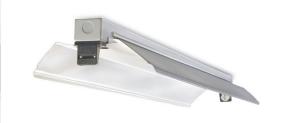

#### TMC055

Heavy duty industrial Batten purpose basic Batten for TL-D 36 Watt fluorescent lamp, for surface mounting on wall and ceiling. Its sturdy compact construction in combination with special reflectors with improved distribution help in addressing different application areas. The Batten is made form CRCA sheet steel powder coated gray and white cover. The reflector can be either powder coated or sandwiched aluminium. TMC 055 Batten family is a range of robust industrial solutions suitable for lighting general industrial spaces like panel rooms, switch gear rooms.